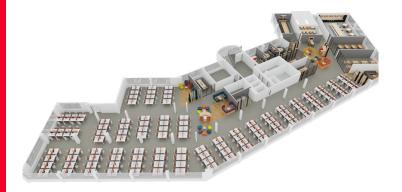

## **LETTING HIGHLIGHTS**

20,000 sq ft approx. modern office accommodation

Suited to subdivision from approx. 6,000 sa ft

Open plan layout across one floor plate

Available immediately with tenant incentives

Generous surface car parking included

Excellent global business community within the park